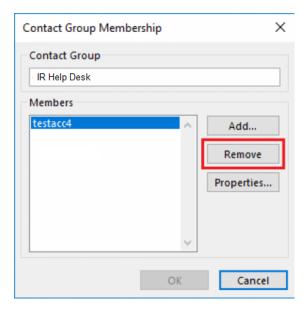

## To remove members

1. Search through the list for the person you want to remove. Highlight their name.

2. Click on the Remove button.

3. Click OK.

Any changes that you make will take effect immediately after you click the "OK" button and close the window that displays the members of the list